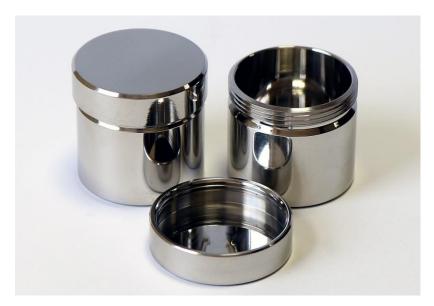

## 2. Photograph:

## 3. Product Information:

Description: Mini-Pot 25ml
Method of Construction: Crevice free

Material of Construction: 316L Stainless Steel

Nominal Volume: 25ml
Brimful Volume: 29ml
Overall Height (body & lid): 36mm
Body Height: 33mm
Maximum Body Diameter: 38mm
Lid Diameter: 41mm
Nominal Weight: 110g

Finish: Bright Polish (Ra < 0.8 microns)

BSE/TSE statement: All polishing compounds used in the manufacture of this product

are of vegetable origin

Recommended Storage Conditions: Dry and ambient temperature